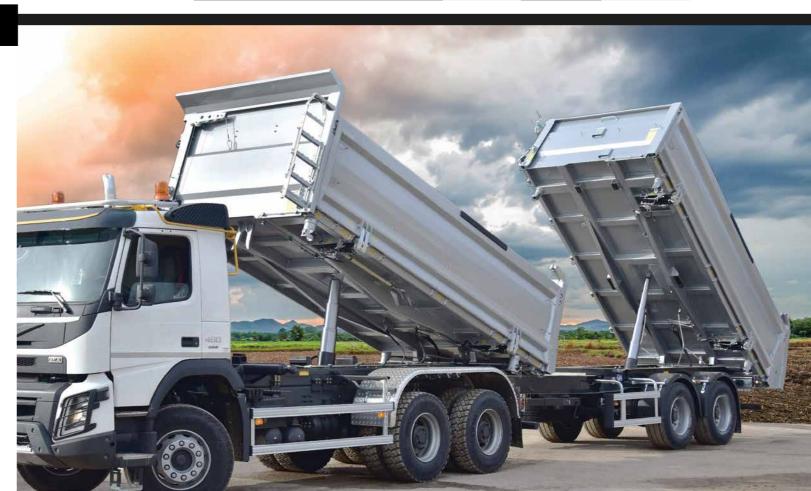

troke up to 7000 mm                                   | Meets all desired tipping angles              |
| Built-in length from 407 to 1135 mm                    | Can be mounted in nearly any tipper           |



#### UH

| 1st Stage Diameters Metric | 110 mm    | 129 mm   | 149 mm<br>3/4/5/6 | 169 mm<br>3/4/5/6/7 |
|----------------------------|-----------|----------|-------------------|---------------------|
| Stages                     | 2/3       | 3/4      | 3/4/3/6           | 3/4/3/6/7           |
|                            |           |          |                   |                     |
| 1st Stage Diameters Metric | 191 mm    | 214 mm   | 238 mm            |                     |
| Stages                     | 4/5/6/7/8 | 7/8/9/10 | 9/10/11           |                     |





### **SEGMENTS FOR UNDERBODY TIPPING USE**













CONSTRUCTIO

# TRUST OUR SERVICE. OVER 20,000 CUSTOMERS DO SO EVERY DAY.

Count on us to be there for you when you need us. Our international sales and after-sales teams from our own subsidiaries are exceptionally experienced, and a vast network of service partners and dealers provide world-class customer support through our Hyva approved service workshops.

Our unwavering confidence in our products allows us to offer the best possible guarantees on every purchase. And our maintenance contracts are customised, with highly cost-efficient repair and maintenance contracts. After all, we're in this for the long haul.



### **Key Facts:**

- The best warranty in our industry
- Widest Global Hyva Service coverage
- Parts Availability
-