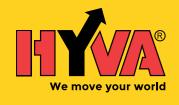

#### **HYVA'S UNDERBODY SOLUTIONS**

Telescopic hydraulic cylinders – designed to match your application

**UL Range** for light duty trailers and vans

**UM Range** for medium duty trucks and (agri) trailers

#### UL range – "Light" Duty telescopic cylinders

| FEATURES                                      | HYVA CYLINDER                                 |
|-----------------------------------------------|-----------------------------------------------|
| Maximum working pressure of 190 Bar           | High tipping capacity                         |
| Hard chromed stages                           | Abrasion resistant even in harsh environments |
| Superior stop rings                           | Faster tipping                                |
| Lifting force up to 13 Tons                   | Fit for application                           |
| Available in ball and eye version             | For side or rear tipping                      |
| Interchangeable with most underbody cylinders | Easy maintenance                              |
| Stroke up to 2000 mm                          | Meets all desired tipping angles              |
| Built-in length from 410 to 585 mm            | Can be mounted in nearly any tipper           |

#### UM range – "Medium" Duty telescopic cylinders

| FEATURES                                      | HYVA CYLINDER                                 |  |  |
|-----------------------------------------------|-----------------------------------------------|--|--|
| Maximum working pressure of 220 Bar           | High tipping capacity                         |  |  |
| Hard chromed stages                           | Abrasion resistant even in harsh environments |  |  |
| Superior stop rings                           | Faster tipping                                |  |  |
| Lifting force up to 38 Tons                   | Fit for application                           |  |  |
| Available in ball and eye version             | For side or rear tipping                      |  |  |
| Interchangeable with most underbody cylinders | Easy maintenance                              |  |  |
| Stroke up to 4000 mm                          | Meets all desired tipping angles              |  |  |
| Built-in length from 410 to 890 mm            | Can be mounted in nearly any tipper           |  |  |

#### UH range – "Heavy" Duty telescopic cylinders

| FEATURES                                               | HYVA CYLINDER                                 |
|--------------------------------------------------------|-----------------------------------------------|
| Maximum working pressure of 280 Bar                    | High tipping capacity                         |
| Hard chromed stages                                    | Abrasion resistant even in harsh environments |
| Various cradles, brackets and inlet adapters available | Convenience, 'one stop shop'                  |
| Lifting force up to 41 Tons                            | Fit for application                           |
| Interchangeable with most underbody cylinders          | Easy maintenance                              |
| Stroke up to 7000 mm                                   | Meets all desired tipping angles              |
| Built-in length from 407 to 1135 mm                    | Can be mounted in nearly any tipper           |