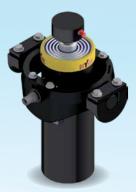

# Cradles and brackets – providing optimal tipping performance by avoiding side load on the cylinder

The cylinder is preferably fitted with a cradle and knock-off to protect the seals against mechanical wear and ensure maximum life.

- Designed for UL / UM / UH range
- Optional integrated knock off solution
- Weldable and boltable brackets