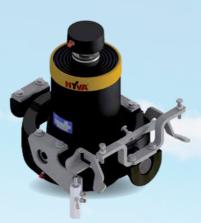

# Cradles and brackets – providing optimal tipping performance by avoiding side load on the cylinder

The cylinder is preferably fitted with a cradle and knock-off to protect the seals against mechanical wear and ensure maximum life.

- Designed for UL / UM / UH range
- Optional integrated knock off solution
- Weldable and boltable brackets