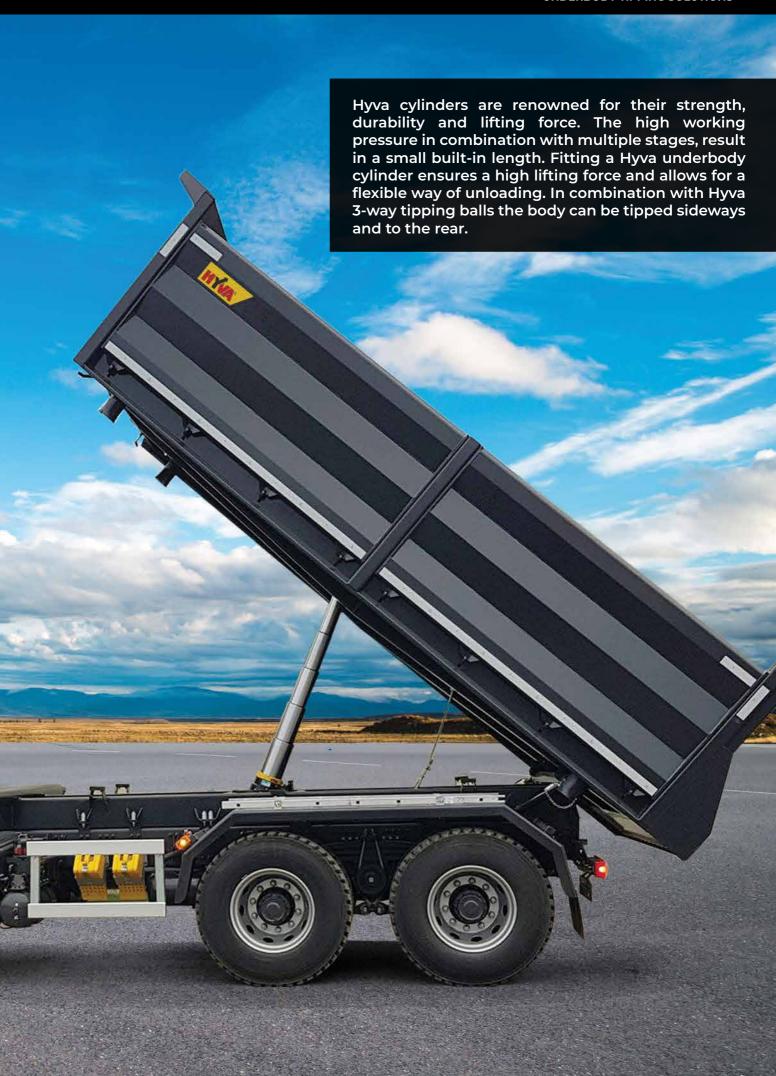

#### **HYVA'S UNDERBODY SOLUTIONS**

Telescopic hydraulic cylinders – designed to match your application

**UL Range** for light duty trailers and vans

**UM Range** for medium duty trucks and (agri) trailers

**UH range** for heavy duty trucks and (agri) trailers