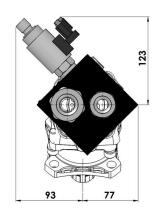

|
| 14552697   | Cartridge 7/8-14                 | 1                                                                               |
| 14552708   | Coil by pass valve 24V           | 1                                                                               |
| 14552687   | Deutsch female connector         | 1                                                                               |
|            | 14552696<br>14552697<br>14552708 | 14552696 Seal kit   14552697 Cartridge 7/8-14   14552708 Coil by pass valve 24V |

#### Accessories

| Part no.  | Description                     |
|-----------|---------------------------------|
| 021417105 | Electric kit                    |
| 14552687  | 2-Pole female connector DEUTSCH |





## Mounting positions