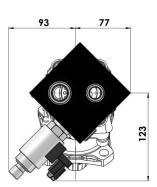

|
| 14552697   | Cartridge 7/8-14                 | 1                                                                               |
| 14552708   | Coil by pass valve 24V           | 1                                                                               |
| 14552687   | Deutsch female connector         | 1                                                                               |
|            | 14552696<br>14552697<br>14552708 | 14552696 Seal kit   14552697 Cartridge 7/8-14   14552708 Coil by pass valve 24V |

#### Accessories

| Part no.  | Description                     |
|-----------|---------------------------------|
| 021417105 | Electric kit                    |
| 14552687  | 2-Pole female connector DEUTSCH |





## Mounting positions