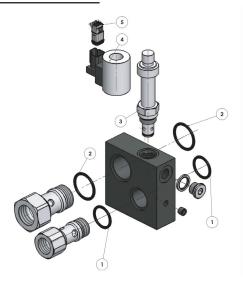

# Spare parts

| Part.no    | Description                      | Qty.                                                                            |
|------------|----------------------------------|---------------------------------------------------------------------------------|
| 1/552606   | Constant in                      | 2                                                                               |
| 2 14552696 | Seal Kit                         | 2                                                                               |
| 14552697   | Cartridge 7/8-14                 | 1                                                                               |
| 14552708   | Coil by pass valve 24V           | 1                                                                               |
| 14552687   | Deutsch female connector         | 1                                                                               |
|            | 14552696<br>14552697<br>14552708 | 14552696 Seal kit   14552697 Cartridge 7/8-14   14552708 Coil by pass valve 24V |