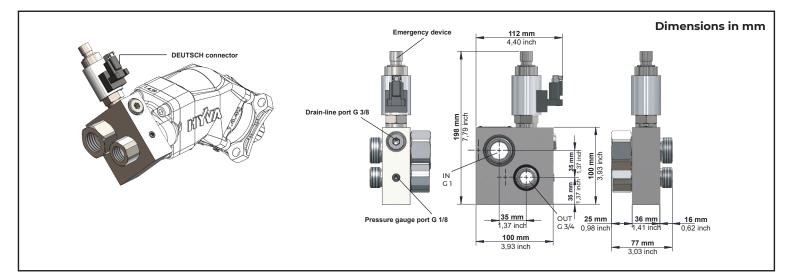

## Specifications

| For pumps                 | 14569029 / 14569030<br>14569008 / 14569009<br>14569010 / 14569015<br>14569020 / 14569025 |
|---------------------------|------------------------------------------------------------------------------------------|
| Туре                      | 02412005                                                                                 |
| Coil Volt                 | 24V                                                                                      |
| Max pressure              | 400 bar* / 5801.5 psi                                                                    |
| Enclosure                 | IP 66                                                                                    |
| Coil power                | 24 W                                                                                     |
| Max flow                  | 60 lt/min                                                                                |
| Drain port size           | 3/8" BSP / 0.375 inch                                                                    |
| Working temperature range | -20 / 40°C                                                                               |
| Weight                    | 3,2 kg                                                                                   |
|                           |                                                                                          |

## Mounting positions