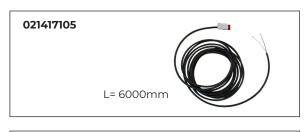

#### Accessories

| Part no.  | Description                     |
|-----------|---------------------------------|
| 021417105 | Electric kit                    |
| 14552687  | 2-Pole female connector DEUTSCH |