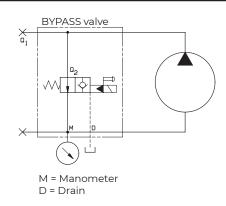

# Hydraulic scheme

\*See pumps catalogue for related pressure values.

# **Technical notes**

• The bypass valve is used together with HDS bent axis piston pumps if the pump turns constantly when the vehicle is on (in installations with the power takeoff without a coupling or coupled directly to the motor) • In such cases, all the oil flow delivered is circulated, at the maximum pump capacity permitted by the turning speed of the motor, through piping that is usually not sized for capacities greater than those required for the normal use of the pump, consequently giving rise to pointless energy losses and overheating in the system • The bypass valve serves the purpose of partially recirculating the pump's oil flow Q (see diagram 1) inside the pump so that a flow Q1 (corresponding to the difference between the total flow Q and the recycled flow Q2) circulates through the system's piping • The proportion of total capacity distributed to the flows Q1 and Q2 depends on the system load losses and the bypass valve. In any case, it is essential to guarantee an oil flow Q1 of at least 5-10 l/min to ensure adequate pump cooling.