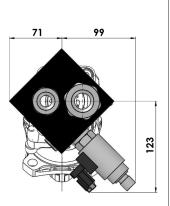

|
| 14552697   | Cartridge 7/8-14                 | 1                                                                               |
| 14552708   | Coil by pass valve 24V           | 1                                                                               |
| 14552687   | Deutsch female connector         | 1                                                                               |
|            | 14552696<br>14552697<br>14552708 | 14552696 Seal kit   14552697 Cartridge 7/8-14   14552708 Coil by pass valve 24V |

#### Accessories

| Part no.  | Description                     |
|-----------|---------------------------------|
| 021417105 | Electric kit                    |
| 14552687  | 2-Pole female connector DEUTSCH |





## Mounting positions