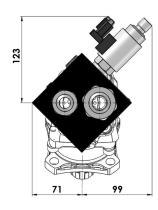

|
| 14552697   | Cartridge 7/8-14                 | 1                                                                               |
| 14552708   | Coil by pass valve 24V           | 1                                                                               |
| 14552687   | Deutsch female connector         | 1                                                                               |
|            | 14552696<br>14552697<br>14552708 | 14552696 Seal kit   14552697 Cartridge 7/8-14   14552708 Coil by pass valve 24V |

#### Accessories

| Part no.  | Description                     |
|-----------|---------------------------------|
| 021417105 | Electric kit                    |
| 14552687  | 2-Pole female connector DEUTSCH |





## Mounting positions