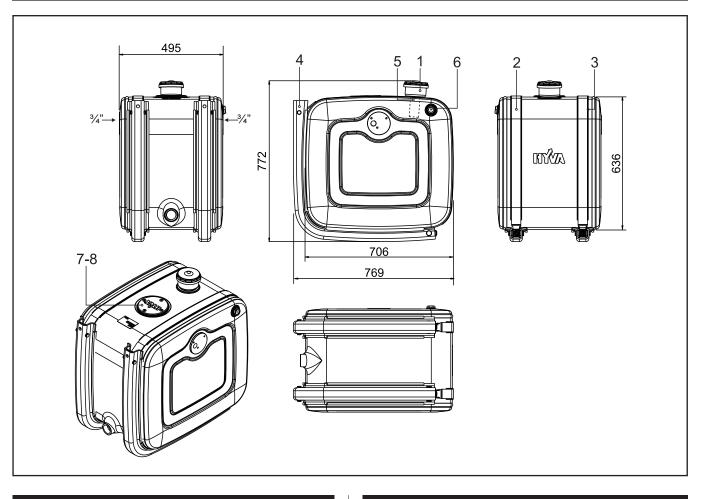

### Hyva

Page 1 / 1

type :SM - 201L/170L - AL - MP - MR double blockpart number tank :140 18 231working volume :170 liters

## Part list

| 1<br>2 |
|--------|
| 2      |
| 2      |
|        |
| 1      |
| 2      |
|        |
| Qty.   |
| 1      |
| 1      |
| 1      |
| 1      |
| 2      |

| Optional | par |
|----------|-----|
|----------|-----|

#### Specifications

Qty.

| Gross volume        | : 201  | Liters                 |
|---------------------|--------|------------------------|
| Fill volume         | : 186  | Liters                 |
| Working volume      | : 170  | Liters                 |
| Weight tank         | : 18   | kg                     |
| Weight each support | : 10   | kg                     |
| Connections         | : 1½"  | BSPIT (Suction)        |
|                     | : 3⁄4" | BSPIT (Valve plate 2x) |
|                     |        |                        |