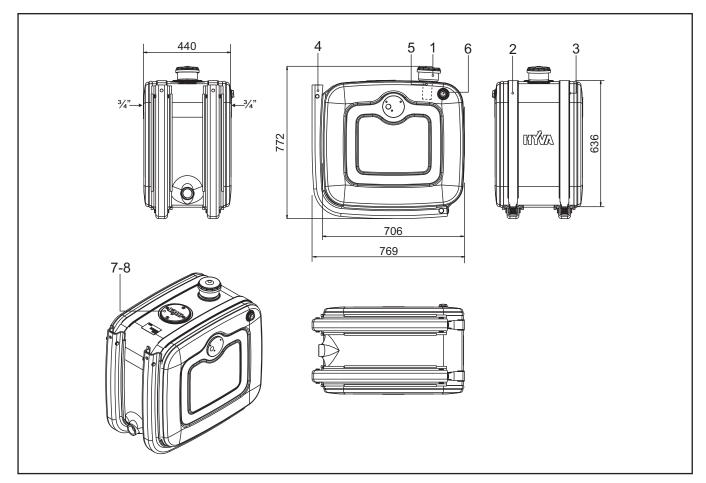

## SIDE MOUNTED TANK

Hyva  $type: SM-179L/150L-AL-MP-MR \ double \ block \\ part \ number \ tank: 140\ 18\ 229 \\ Page 1/1 \qquad working \ volume: 150 \ liters$ 

| Pos.  | Part no.                 | Description                                              | Qty. |
|-------|--------------------------|----------------------------------------------------------|------|
| 1     | 140 20 161<br>081 02 116 | Mounting kit parts consisting of:<br>air breather filter | 1    |
| 2     | 140 20 300               | straps                                                   | 2    |
| 3     | 140 20 328               | kit for two supports                                     | 1    |
| 4     | 140 20 321               | tank support                                             | 2    |
| Spare | Parts                    |                                                          |      |
| Pos.  | Part no.                 | Description                                              | Qty. |
| 5     | 081 02 117               | air filter element                                       | 1    |
| 6     | 081 02 121               | spy glass                                                | 1    |
| 7     | 020 52 431               | cover plate                                              | 1    |
| 8     | 020 52 432               | gasket                                                   | 1    |

#### **Specifications**

Qty.

Gross volume : 179 Liters
Fill volume : 165 Liters
Working volume : 150 Liters
Weight tank : 17 kg
Weight each support : 10 kg

Connections : 1½" BSPIT (Suction) : ¾" BSPIT (Valve plate 2x)