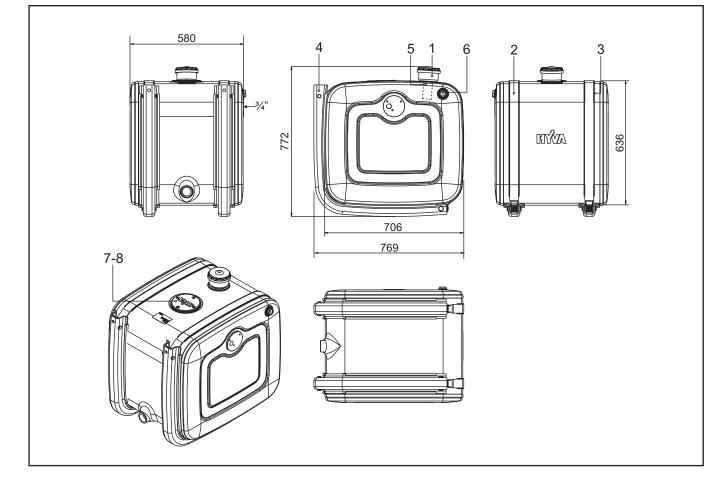

# SM - 236L/200L - AL - MP - MR

working volume :

140 18 232 200 liters

#### Specifications

| Gross volume        | : | 236   | Liters              |
|---------------------|---|-------|---------------------|
| Fill volume         | : | 218   | Liters              |
| Working volume      | : | 200   | Liters              |
| Weight tank         | : | 18    | kg                  |
| Weight each support | : | 10    | kg                  |
| Connections         | : | 11⁄2" | BSPIT (Suction)     |
|                     | : | 3⁄4"  | BSPIT (Valve plate) |