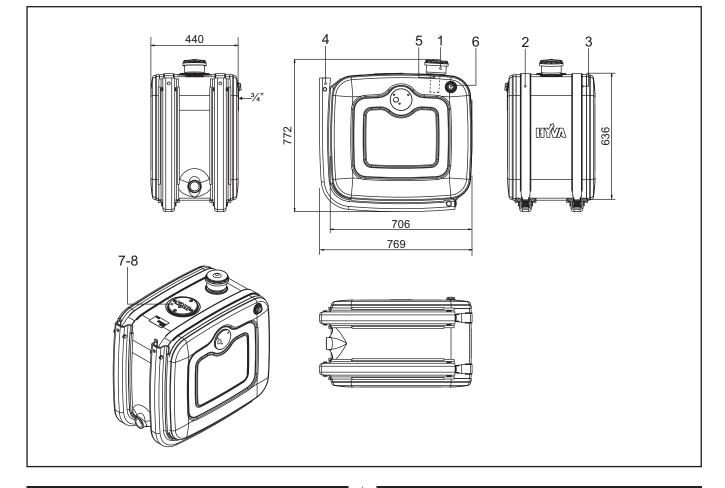

### SM - 179L/150L - AL - MP - MR 140 18 228

150 liters

### Part list

|       | -          | <b>•</b> • • •                    |      |
|-------|------------|-----------------------------------|------|
| Pos.  | Part no.   | Description                       | Qty. |
|       | 140 20 161 | Mounting kit parts consisting of: |      |
| 1     | 081 02 116 | air breather filter               | 1    |
| 2     | 140 20 300 | straps                            | 2    |
| 3     | 140 20 328 | kit for two supports              | 1    |
| 4     | 140 20 321 | tank support                      | 2    |
| Spare | Parts      |                                   |      |
| Pos.  | Part no.   | Description                       | Qty. |
| 5     | 081 02 117 | air filter element                | 1    |
| 6     | 081 02 121 | spy glass                         | 1    |
| 7     | 020 52 431 | cover plate                       | 1    |
| 8     | 020 52 432 | gasket                            | 1    |
|       |            |                                   |      |

#### Specifications

Qty.

| Gross volume        |   | 179   | Liters              |
|---------------------|---|-------|---------------------|
| Fill volume         |   | 165   | Liters              |
| Working volume      |   | 150   | Liters              |
| Weight tank         |   | 16    | kg                  |
| Weight each support |   | 10    | kg                  |
| Connections         |   | 11⁄2" | BSPIT (Suction)     |
|                     | : | 3/4"  | BSPIT (Valve plate) |