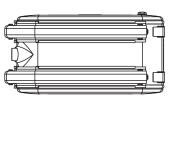

#### SM - 155L/129L - AL - MP - MR 140 18 226 129 liters

706

769

# Part list

| Pos.  | Part no.   | Description                       | Qty. |
|-------|------------|-----------------------------------|------|
|       | 140 20 161 | Mounting kit parts consisting of: |      |
| 1     | 081 02 116 | air breather filter               | 1    |
| 2     | 140 20 300 | straps                            | 2    |
| 3     | 140 20 328 | kit for two supports              | 1    |
| 4     | 140 20 321 | tank support                      | 2    |
| Spare | Parts      |                                   |      |
| Pos.  | Part no.   | Description                       | Qty. |
| 5     | 081 02 117 | air filter element                | 1    |
| 6     | 081 02 121 | spy glass                         | 1    |
| 7     | 020 52 431 | cover plate                       | 1    |
| 8     | 020 52 432 | gasket                            | 1    |
|       |            |                                   |      |