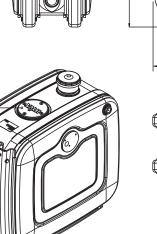

# Part list

| Pos.  | Part no.   | Description                       | Qty. |
|-------|------------|-----------------------------------|------|
|       | 140 20 161 | Mounting kit parts consisting of: |      |
| 1     | 081 02 116 | air breather filter               | 1    |
| 2     | 140 20 300 | straps                            | 2    |
| 3     | 140 20 328 | kit for two supports              | 1    |
| 4     | 140 20 321 | tank support                      | 2    |
| Spare | Parts      |                                   |      |
| Pos.  | Part no.   | Description                       | Qty. |
| 5     | 081 02 117 | air filter element                | 1    |
| 6     | 081 02 121 | spy glass                         | 1    |
| 7     | 020 52 431 | cover plate                       | 1    |
| 8     | 020 52 432 | gasket                            | 1    |
|       |            |                                   |      |