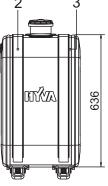

#### SM - 155L/129L - AL - MP - MR 140 18 226 129 liters

706

769

#### Specifications

Qty.

| Gross volume        | : 15   | 5 Liters            |
|---------------------|--------|---------------------|
| Fill volume         | : 14   | 0 Liters            |
| Working volume      | : 12   | 9 Liters            |
| Weight tank         | : 15   | kg                  |
| Weight each support | : 10   | kg                  |
| Connections         | : 11/2 | 2" BSPIT (Suction)  |
|                     | : 3⁄4" | BSPIT (Valve plate) |