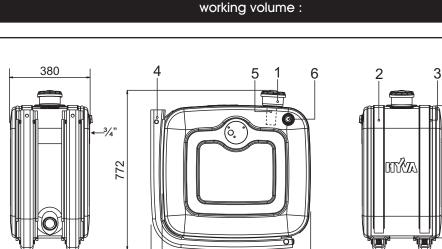

## type : part number tank :

#### SM - 155L/129L - AL - MP - MR 140 18 226 129 liters

706

769

# Part list

| Pos.  | Part no.   | Description                       | Qty. |
|-------|------------|-----------------------------------|------|
|       | 140 20 161 | Mounting kit parts consisting of: |      |
| 1     | 081 02 116 | air breather filter               | 1    |
| 2     | 140 20 300 | straps                            | 2    |
| 3     | 140 20 328 | kit for two supports              | 1    |
| 4     | 140 20 321 | tank support                      | 2    |
| Spare | Parts      |                                   |      |
| Pos.  | Part no.   | Description                       | Qty. |
| 5     | 081 02 117 | air filter element                | 1    |
| 6     | 081 02 121 | spy glass                         | 1    |
| 7     | 020 52 431 | cover plate                       | 1    |
| 8     | 020 52 432 | gasket                            | 1    |
|       |            |                                   |      |

#### Specifications

Qty.

| Gross volume        | : 15   | 5 Liters            |
|---------------------|--------|---------------------|
| Fill volume         | : 14   | 0 Liters            |
| Working volume      | : 12   | 9 Liters            |
| Weight tank         | : 15   | kg                  |
| Weight each support | : 10   | kg                  |
| Connections         | : 11/2 | 2" BSPIT (Suction)  |
|                     | : 3⁄4" | BSPIT (Valve plate) |