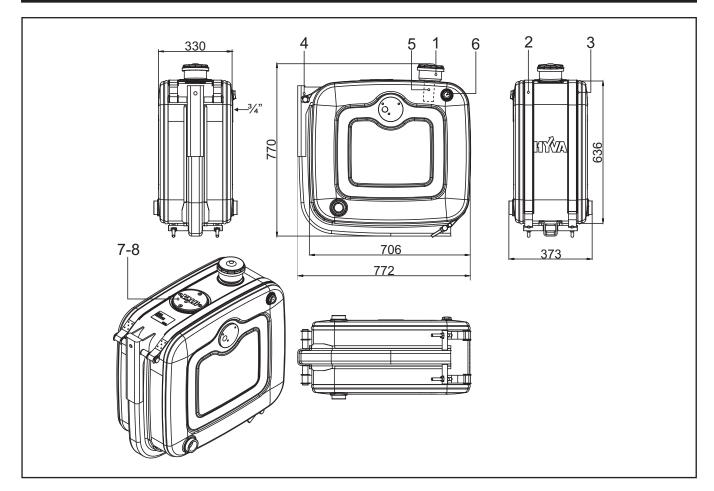

## SIDE MOUNTED TANK INCLUDING SUPPORT

| Part list   |            |                        |      |  |
|-------------|------------|------------------------|------|--|
| Pos.        | Part no.   | Description            | Qty. |  |
|             | 140 18 200 | Consisting of:         |      |  |
| 1           | 081 02 116 | air breather filter    | 1    |  |
| 2           | 140 20 065 | strap 1372 x 35 mm     | 2    |  |
| 3           | 140 20 159 | kit for single support | 1    |  |
| 4           | 140 20 345 | tank support           | 1    |  |
| Spare Parts |            |                        |      |  |
| Pos.        | Part no.   | Description            | Qty. |  |
| 5           | 081 02 117 | air filter element     | 1    |  |
| 6           | 081 02 121 | spy glass              | 1    |  |
| 7           | 020 52 431 | cover plate            | 1    |  |
| 8           | 020 52 432 | gasket                 | 1    |  |
|             |            |                        |      |  |

#### **Specifications**

Gross volume : 132 Liters
Fill volume : 122 Liters
Working volume : 110 Liters
Total weight : 32 kg

Connections : 1½" BSPIT (2x Suction) : ¾" BSPIT (Valve plate)

Subject to change without notice DO-E 14018200 / 15 08 21 / RV AE