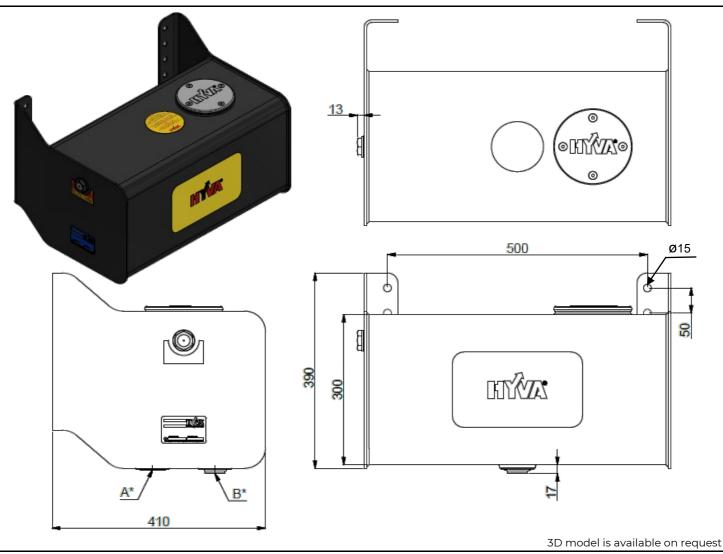

#### **Specifications**

| Support configuration.     | Tank     |       |
|----------------------------|----------|-------|
| Part number Steel          | 14022115 |       |
| Gross volume               | 50       | liter |
| Working volume             | 35       | liter |
| Weight of tank             | 26.7     | kg    |
| A* :Suction Port           | 1 1/2"   | BSP   |
| B* :Additional Return Port | יין      | BSP   |

\* The suction port (A) is closed with temporary plastic plug; \* The additional return port (B) is closed with steel plug.

Note: Separate parts like return filter, air breather and fasteners are not included with the tank.

#### **Technical notes**

• Mount the tank according the mounting instructions • Fill the tank with the recommended hydraulic oil to the centre of the level indicator

· Change the oil once a year · Replace the air breather and return filter element twice a year · Do not use the tank to stand on or as a support

 $\cdot$  Do not weld on the oil tank  $\cdot$  Steel tank painted black (RAL 9005) and yellow (RAL 1023)