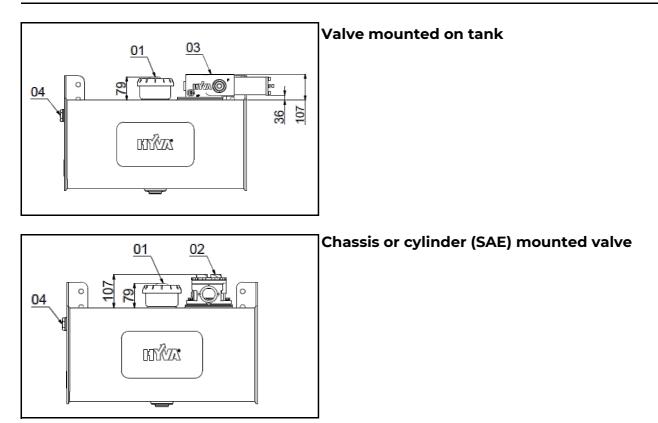

## Separate parts

| 01 | 02        |
|----|-----------|
|    | <b>04</b> |
| 03 | 04        |

| No. | Part no. | Description                  | Weight (kg) |
|-----|----------|------------------------------|-------------|
| 01  | 14780306 | Return filter SC             | 1.0         |
| 02  | 14895930 | Return filter mounting plate | 1.9         |
| 03  | 08102116 | Air breather                 | 0.4         |
| 04  | 08102121 | Spy eye 1"                   | 0,01        |

# **Mounting options**