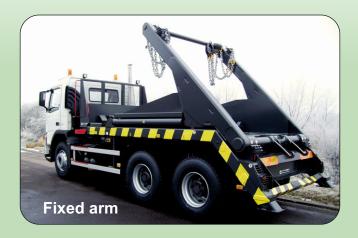

## Range

Hyva Lift skiploaders are available in different versions with fixed lifting arms, telescopic arms and knuckle arms. Telescopic arms can be extended simultaneously or independently for maximum operational flexibility.