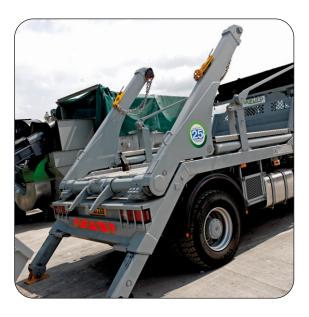

With proven engineering back up and a comprehensive warranty system, Hyva Lift skiploaders give excellent return on capital for years and years.

Top swivel brackets, each suitable for two chains.

Walk on protection guards, for protection of the piston rod.

All functions are operated from the side of the system, at the valve block. In-cab controls are available as an option.

Stab jacks are standard, for safe lifting and tipping of containers.

One tipping chain, length 650mm with open safety hook is mounted on the torsion tube. A second tipping chain or tipping hooks are available as an option.