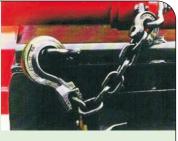

All functions are operated from the side of the system, at the valve block. In-cab controls are available as an option.

Stab jacks are standard, for safe lifting and tipping of containers.

One tipping chain, length 650mm with open safety hook is mounted on the torsion tube. A second tipping chain or tipping hooks are available as an option.