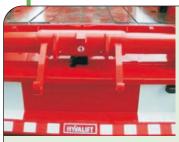

With proven engineering back up and a comprehensive warranty system, Hyva Lift skiploaders give excellent return on capital for years and years.

Top swivel brackets, each suitable for two chains.

Walk on protection guards, for protection of the piston rod.

All functions are operated from the side of the system, at the valve block. In-cab controls are available as an option.

Stab jacks are standard, for safe lifting and tipping of containers.

One tipping chain, length 650mm with open safety hook is mounted on the torsion tube. A second tipping chain or tipping hooks are available as an option.