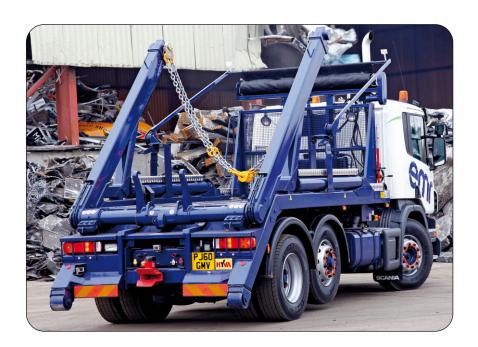

## Range

Hyva Lift skiploaders are available in different versions with fixed lifting arms, telescopic arms and knuckle arms. Telescopic arms can be extended simultaneously or independently for maximum operational flexibility.

## An unbeatable investment

The Hyva Lift range of skiploaders gives you choice, strength and proven reliability. Specified by contractors and municipal authorities throughout the world for their durability, Hyva Lift skiploaders are manufactured to the highest quality standards and supported by an international service network.