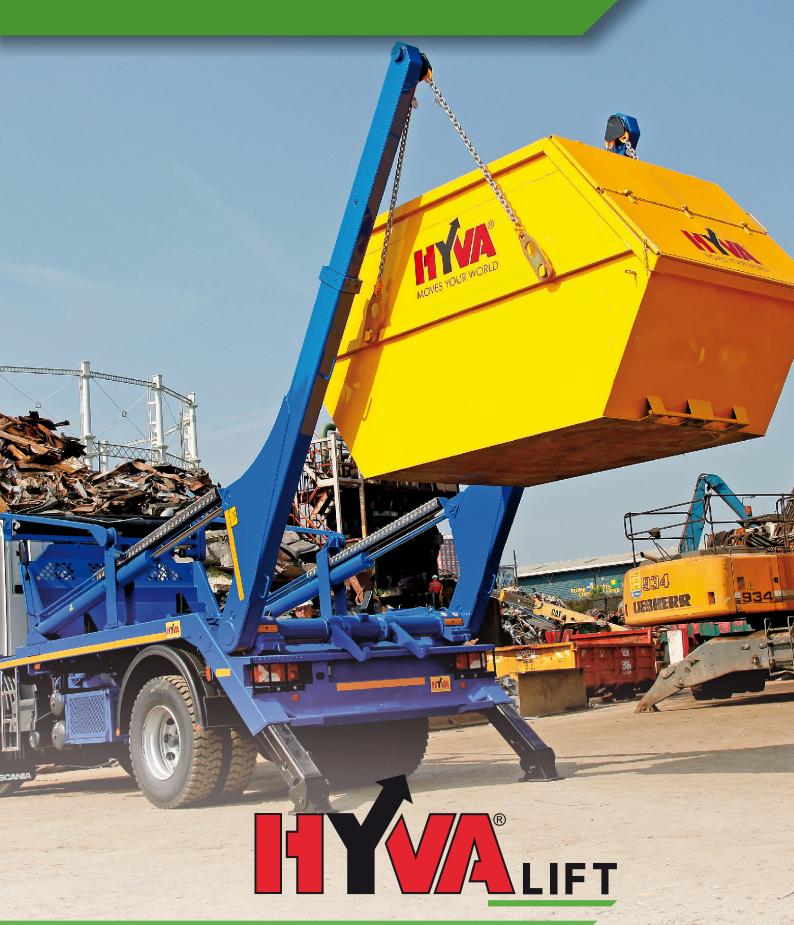

## SKIPLOADERS AN UNBEATABLE INVESTMENT

## HYVA LIFT SKIPLOADERS AN UNBEATABLE INVESTMENT

The steel platform is provided with two wearing strips in longitudinal direction. 6 adjustable container stops can be located through side steaks in the platform.

## An unbeatable investment

The Hyva Lift range of skiploaders gives you choice, strength and proven reliability. Specified by contractors and municipal authorities throughout the world for their durability, Hyva Lift skiploaders are manufactured to the highest quality standards and supported by an international service network.