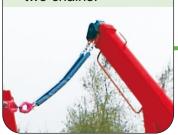

With proven engineering back up and a comprehensive warranty system, Hyva Lift skiploaders give excellent return on capital for years and years.

Top swivel brackets, each suitable for two chains.

Walk on protection guards, for protection of the piston rod.