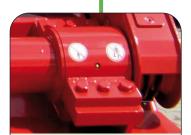

All functions are operated from the side of the system, at the valve block. In-cab controls are available as an option.

Stab jacks are standard, for safe lifting and tipping of containers.

One tipping chain, length 650mm with open safety hook is mounted on the torsion tube. A second tipping chain or tipping hooks are available as an option.