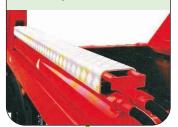

## HYVA LIFT SKIPLOADERS AN UNBEATABLE INVESTMENT

The steel platform is provided with two wearing strips in longitudinal direction. 6 adjustable container stops can be located through side steaks in the platform.