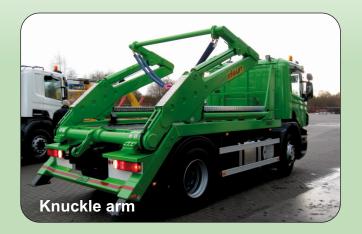

## Range

Hyva Lift skiploaders are available in different versions with fixed lifting arms, telescopic arms and knuckle arms. Telescopic arms can be extended simultaneously or independently for maximum operational flexibility.