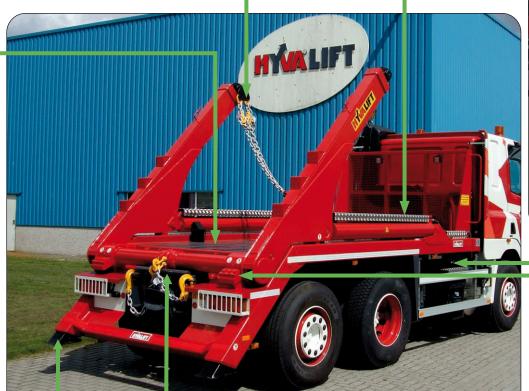

With proven engineering back up and a comprehensive warranty system, Hyva Lift skiploaders give excellent return on capital for years and years.

Top swivel brackets, each suitable for two chains.

Walk on protection guards, for protection of the piston rod.

All functions are operated from the side of the system, at the valve block. In-cab controls are available as an option.

Stab jacks are standard, for safe lifting and tipping of containers.

One tipping chain, length 650mm with open safety hook is mounted on the torsion tube. A second tipping chain or tipping hooks are available as an option.

The torsion casing is set on spreadable bearings.

| D | е | a | le | r |
|---|---|---|----|---|
|   |   |   |    |   |