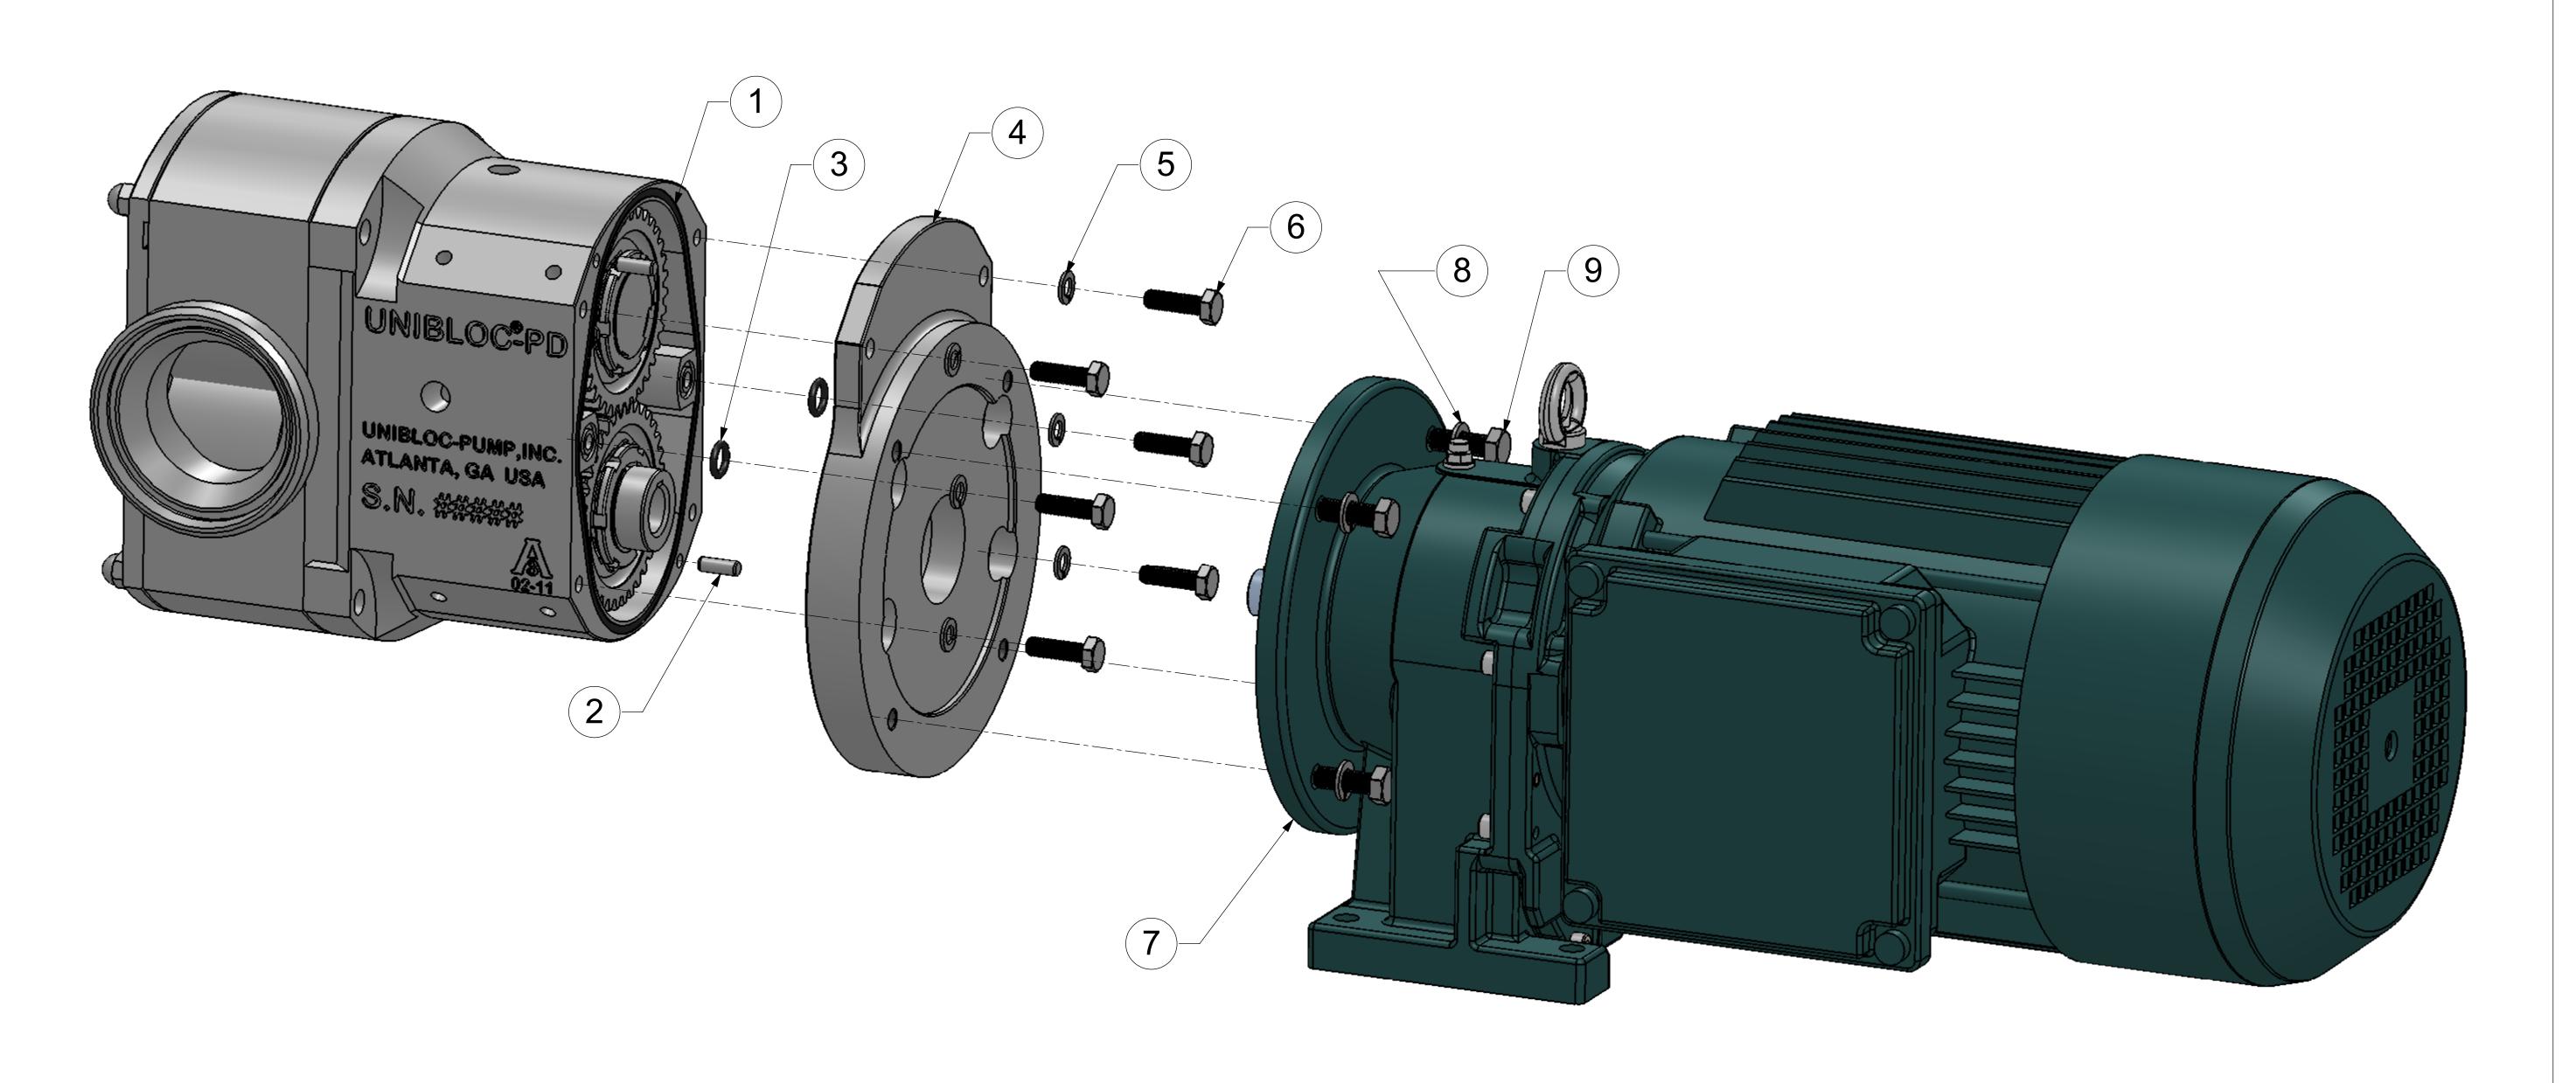

| ITEM NO. | PART NUMBER | DESCRIPTION           | QTY. |
|----------|-------------|-----------------------|------|
| 1        | 4239-N      | O-RING                | 1    |
| 2        | N/A         | M8x20 DOWEL PIN       | 2    |
| 3        | 4837        | O-RING                | 2    |
| 4        | 3585C       | BEARING HOUSING COVER | 1    |
| 5        | N/A         | M10 LOCK WASHER       | 6    |
| 6        | N/A         | M10x35 BOLT           | 6    |
| 7        | N/A         | GEARMOTOR             | 1    |
| 8        | N/A         | M12 LOCK WASHER       | 4    |
| 9        | N/A         | M12x35 BOLT           | 4    |