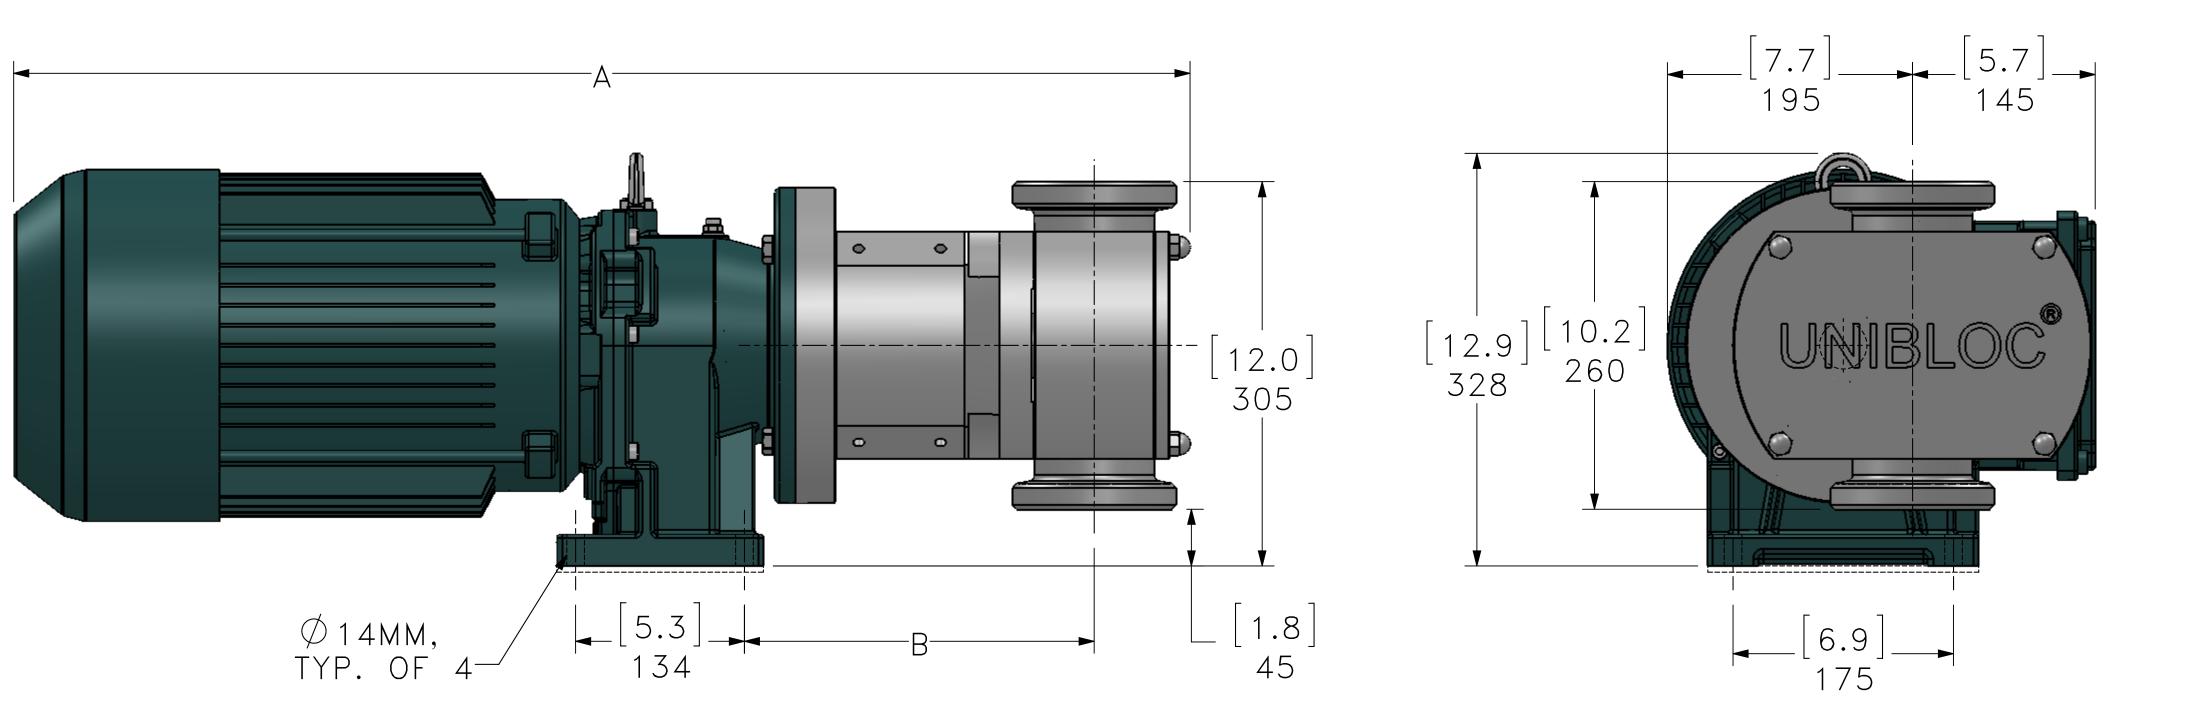

|                                                                       | UNIBLOC 501<br>(DN65) | UNIBLOC 551<br>(DN100/80) | UNIBLOC 576<br>(DN100) |  |  |  |  |
|-----------------------------------------------------------------------|-----------------------|---------------------------|------------------------|--|--|--|--|
| A                                                                     | 918mm (36.1")         | 934mm (36.8")             | 953mm (37.5)           |  |  |  |  |
| В                                                                     | 270mm (10.6")         | 278mm (10.9")             | 288mm (11.3)           |  |  |  |  |
| *CONNECTIONS AVAILABLE: SANITARY TRI-CLAMP, NPTM, ACME, CAM LOCK, DIN |                       |                           |                        |  |  |  |  |

## <u>VERTICAL THROUGH-PUT</u>

| UNLESS OTHERWISE NOTE<br>TOLERANCES<br>DECIMALS ANGULAR<br>0.0 ± 0.1 0.0° ± 0.1°<br>0.00 ± 0.05 0.00° ± 0.0<br>0.000 ± 0.005<br>MATERIAL | þ | THIS DRAWING AND ALL IDEAS INCORPORATED IN ITS<br>DESIGN IS THE EXCLUSIVE PROPERTY OF UNIBLOC-<br>PUMP, INC. ITS ACCEPTANCE CONSTITUTES AN<br>AGREEMENT THAT IT SHALL BE TREATED AS A<br>CONFIDENTIAL DOCUMENT USED FOR NO OTHER<br>PURPOSE THAN TO AID IN ITS CONSTRUCTION, THAT<br>IT IS TO BE RETURNED UPON REQUEST, AND THAT IT IS<br>NOT TO BE DISCLOSED OR COPIED EXCEPT AS<br>AUTHORIZED IN WRITING BY UNIBLOC-PUMP, INC. |    |         |           |
|------------------------------------------------------------------------------------------------------------------------------------------|---|----------------------------------------------------------------------------------------------------------------------------------------------------------------------------------------------------------------------------------------------------------------------------------------------------------------------------------------------------------------------------------------------------------------------------------|----|---------|-----------|
|                                                                                                                                          |   |                                                                                                                                                                                                                                                                                                                                                                                                                                  | BY | DATE    | DWG. TITI |
| FINISH (UNLESS NOTED ON DWG.)                                                                                                            |   | DRAWN                                                                                                                                                                                                                                                                                                                                                                                                                            | KL | 5/27/14 | FLA       |
|                                                                                                                                          |   | CHECKED                                                                                                                                                                                                                                                                                                                                                                                                                          |    |         |           |
| WEIGHT                                                                                                                                   |   | APP'D                                                                                                                                                                                                                                                                                                                                                                                                                            |    |         | SIZE      |
|                                                                                                                                          |   | SCALE                                                                                                                                                                                                                                                                                                                                                                                                                            |    | 1:3     | 501,      |
|                                                                                                                                          |   | ALL DIMENSIONS IN MM                                                                                                                                                                                                                                                                                                                                                                                                             |    |         | RELEASE   |