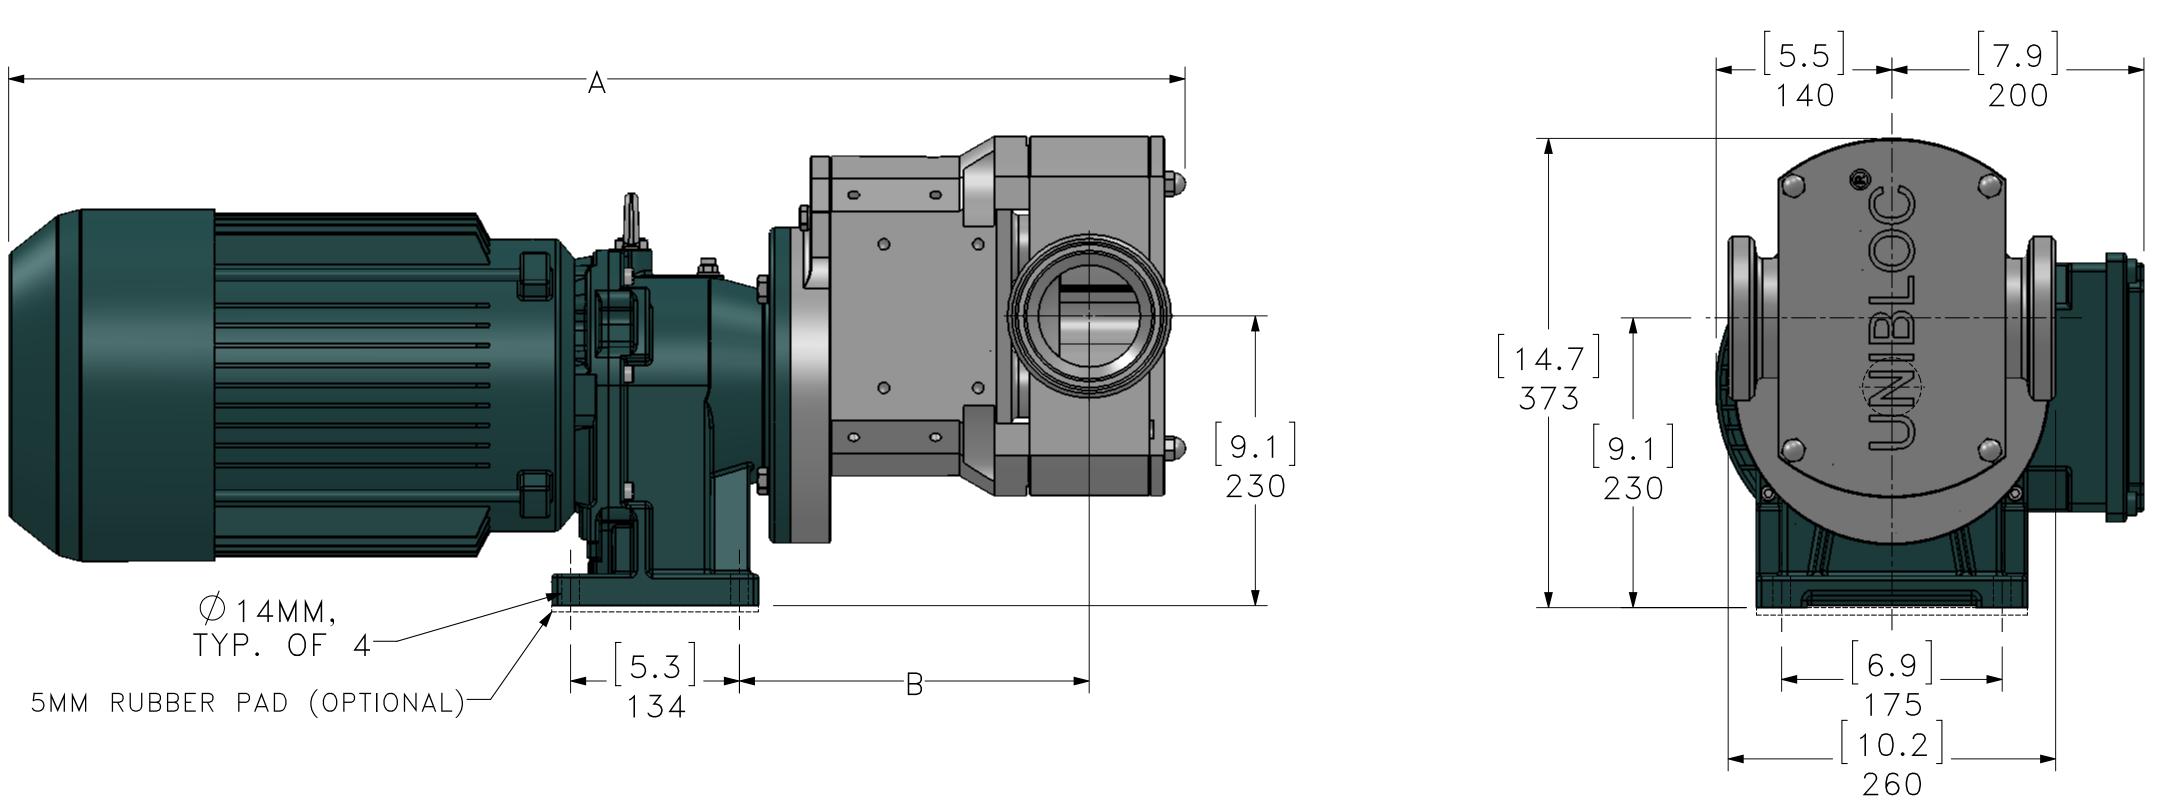

|                                                                       | UNIBLOC 501<br>(DN65) | UNIBLOC 551<br>(DN100/80) | UNIBLOC 576<br>(DN100) |  |  |  |  |
|-----------------------------------------------------------------------|-----------------------|---------------------------|------------------------|--|--|--|--|
| A                                                                     | 918mm (36.1")         | 934mm (36.8")             | 953mm (37.5)           |  |  |  |  |
| В                                                                     | 270mm (10.6")         | 278mm (10.9")             | 288mm (11.3)           |  |  |  |  |
| *CONNECTIONS AVAILABLE: SANITARY TRI-CLAMP, NPTM, ACME, CAM LOCK, DIN |                       |                           |                        |  |  |  |  |

## <u>HORIZONTAL THROUGH-PUT</u>