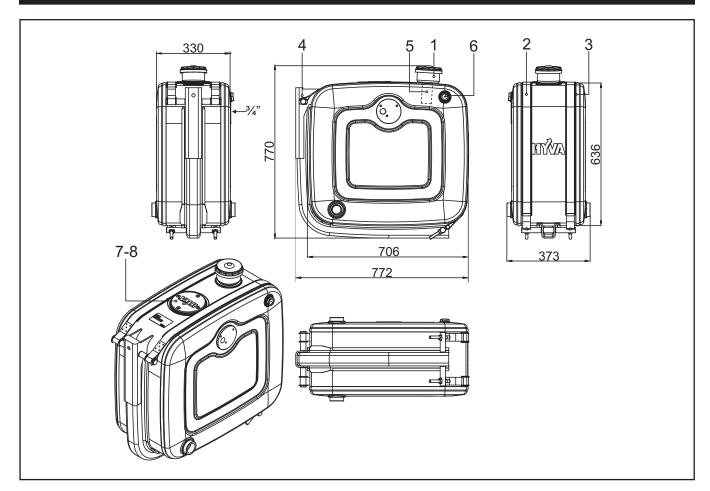

## SIDE MOUNTED TANK INCLUDING SUPPORT

| Part list |                            |                                   |      |  |
|-----------|----------------------------|-----------------------------------|------|--|
| Pos.      | <b>Part no.</b> 140 17 200 | <b>Description</b> Consisting of: | Qty. |  |
| 1         | 081 02 116                 | air breather filter               | 1    |  |
| 2         | 140 20 065                 | strap 1372 x 35 mm                | 2    |  |
| 3         | 140 20 159                 | kit for single support            | 1    |  |
| 4         | 140 20 345                 | tank support                      | 1    |  |
| Spare     | Parts                      |                                   |      |  |
| Pos.      | Part no.                   | Description                       | Qty. |  |
| 5         | 081 02 117                 | air filter element                | 1    |  |
| 6         | 081 02 121                 | spy glass                         | 1    |  |
| 7         | 020 52 431                 | cover plate                       | 1    |  |
| 8         | 020 52 432                 | gasket                            | 1    |  |
|           |                            |                                   |      |  |

### **Specifications**

Gross volume : 132 Liters
Fill volume : 122 Liters
Working volume : 110 Liters
Total weight : 46 kg

Connections : 1½" BSPIT (2x Suction) : ¾" BSPIT (Valve plate)