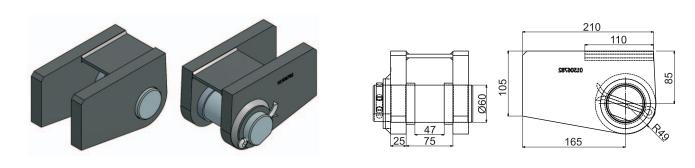

## Top bracket for cylinder type FE/FEE/FSE with eye Ø 60 mm

| Bracket Type | Part no. Bracket | Mass (Kg) | Part no. Replacement axle kit |
|--------------|------------------|-----------|-------------------------------|
| Top bracket  | 015 06 782       | 13.4      | 015 06 781                    |