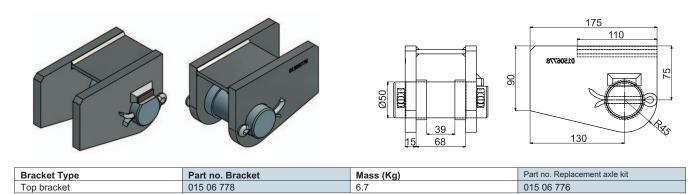

# **Top Brackets**



### Top bracket for cylinder type FE/FEE/FSE with eye Ø 50 mm



## Top bracket for cylinder type FE/FEE/FSE with eye Ø 60 mm



| Bracket Type | Part no. Bracket | Mass (Kg) | Part no. Replacement axle kit |
|--------------|------------------|-----------|-------------------------------|
| Top bracket  | 015 06 782       | 13.4      | 015 06 781                    |

### Top bracket for cylinder type FE/FEE/FSE with eye Ø 50 mm



#### **General information**

Note:

- The filler rings, pin and split pins are included. •
- Brackets are painted black (RAL 9005 / gloss 25%). .
- Weight can vary as per production process.
  For mounting, see instructions CYL-0031, CYL-0032 or CYL-0033.

www.hyva.com