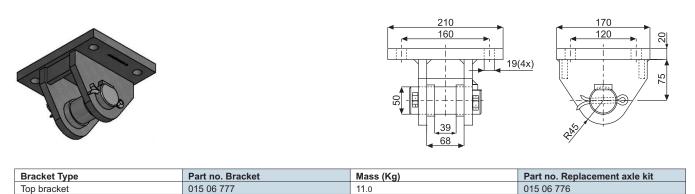

# **Top Brackets**

### Top bracket for cylinder type FE/FEE/FSE with eye Ø 50 mm

#### **General information**

Note:

- The filler rings, pin and split pins are included. •
- Brackets are painted black (RAL 9005 / gloss 25%). .
- Weight can vary as per production process.
  For mounting, see instructions CYL-0031, CYL-0032 or CYL-0033.